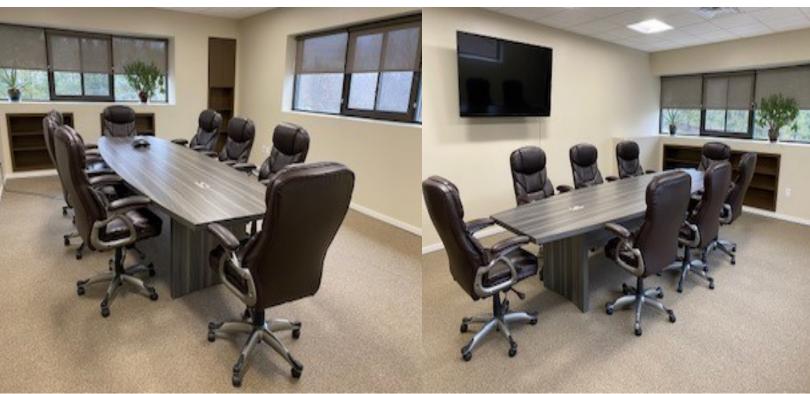

## 119 Hawley Road Oxford, CT

1,900 +/- SF of beautifully appointed office space in an attractive building. The interior of the suite features a large conference room, open office space, kitchenette, private restroom and storage room.