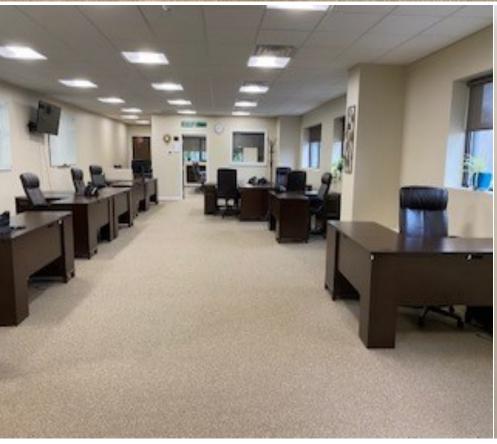

## 119 Hawley Road Oxford, CT

1,900 +/- SF of beautifully appointed office space in an attractive building. The interior of the suite features a large conference room, open office space, kitchenette, private restroom and storage room.