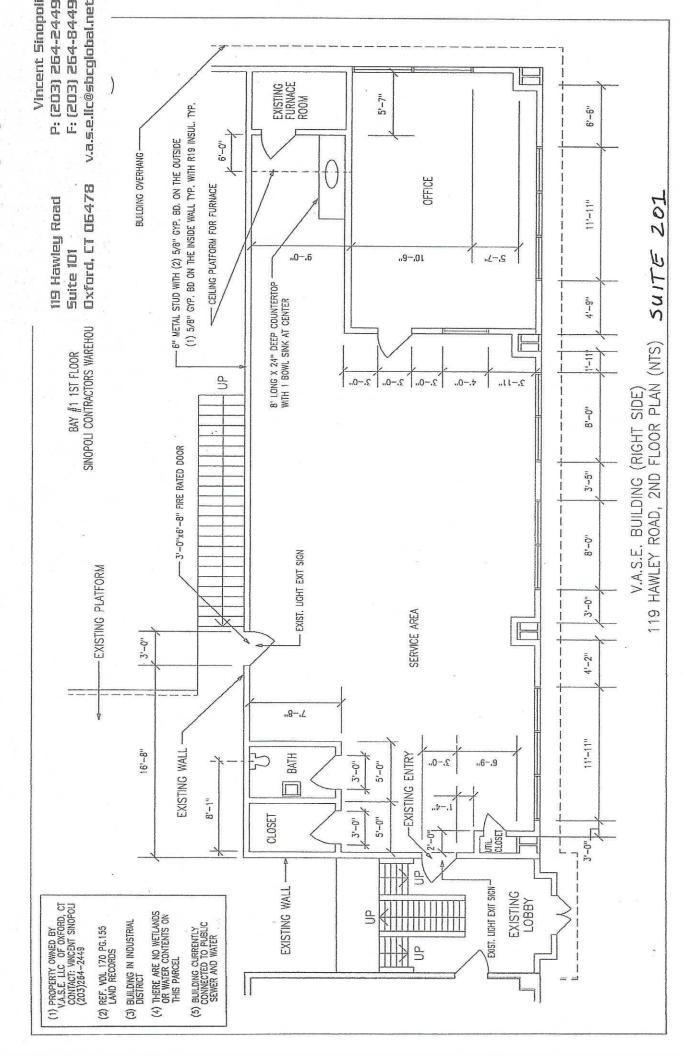

## 119 Hawley Road Oxford, CT

1,900 +/- SF of beautifully appointed office space in an attractive building. The interior of the suite features a large conference room, open office space, kitchenette, private restroom and storage room.